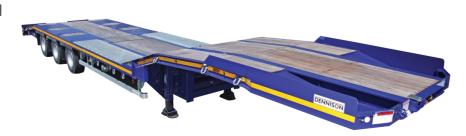

#### **STRAIGHT FRAME TROMBONE**

Extendable trailers, or trombones, are a vital piece of equipment in the construction industry. The ability to accept long loads that would not fit on to a standard platform trailer make this trailer design a true workhorse that needs to be as rugged as any other piece of construction machinery.

Key features of our Straight Frame Trombones are:

- Air-operated locking pins
- Extends to 21.25m with 1500mm intervals
- Keruing hardwood floor as standard
- Options include self-track rear axle, twistlocks and variation of headboards