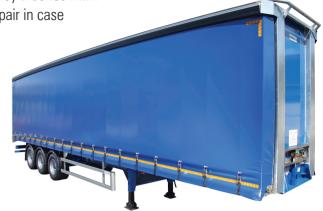

#### **CURTAINSIDER**

There are many benefits with a Dennison curtainsider. Dennison employ a bolted main body for their curtainsiders, which is stronger, stiffer and easier to repair in case of accidental damage.

The front galvanised uprights are tapered in towards the top to allow ease of operation when replacing the curtain poles. Heavy duty galvanised steel bump stops come as standard. The Euro-style front bulkhead has a bolted assembly, properly sealed against water ingress and, inside, bulkhead pockets come as standard for the safe storage of straps. More than that, there is a full range of options that means every Dennison curtainsider is built to suit customers' individual requirements.