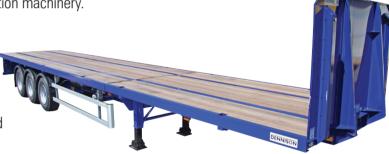

#### **PLATFORM**

Our standard PBA trailer includes 6 pairs of sockets + 1,500mm height posts (including post trays at the rear) as well as 1,500mm flush rear headboard to ENXL certification tested to 34 tonne.

The inclusion of 28mm keruing hardwood flooring with rope hooks on every cross member come as standard.