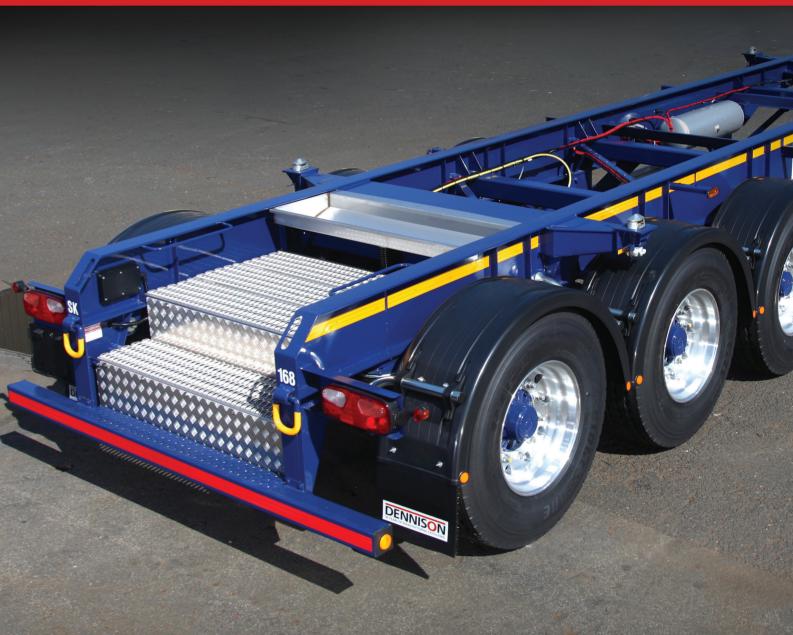

### **SLIDING SKELETAL**

The patented 14 lock Dennison sliding bogie skeletal is the market leader in its sector and highly regarded for its durability, low unladen weight — under 4800kgs in standard all steel, with further weight saving alloy options.

It accommodates containers from 20' to 45' as well as 13.6m intermodal containers within legal length, swing clearance and wheelbase tolerances.