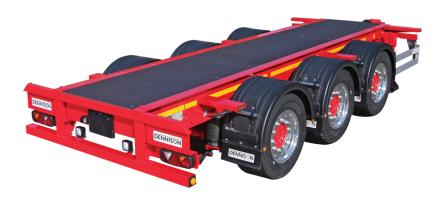

### **SLIDING SKELETAL**

The patented 14 lock Dennison sliding bogie skeletal is the market leader in its sector and highly regarded for its durability, low unladen weight — under 4800kgs in standard all steel, with further weight saving alloy options.

It accommodates containers from 20' to 45' as well as 13.6m intermodal containers within legal length, swing clearance and wheelbase tolerances.