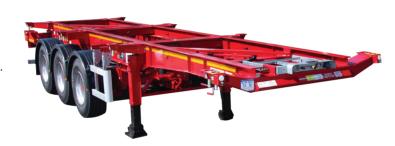

### **SLIDING SKELETAL**

The patented 14 lock Dennison sliding bogie skeletal is the market leader in its sector and highly regarded for its durability, low unladen weight — under 4800kgs in standard all steel, with further weight saving alloy options.

It accommodates containers from 20' to 45' as well as 13.6m intermodal containers within legal length, swing clearance and wheelbase tolerances.