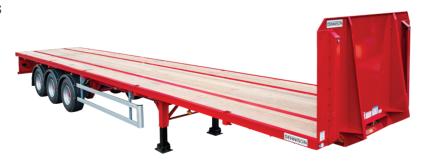

#### **PLATFORM**

Our standard PBA trailer includes 6 pairs of sockets + 1,500mm height posts (including post trays at the rear) as well as 1,500mm flush rear headboard to ENXL certification tested to 34 tonne.

The inclusion of 28mm keruing hardwood flooring with rope hooks on every cross member come as standard.